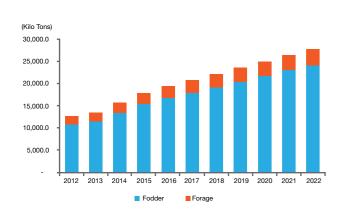

Due to various aspects that have affected the food, agriculture and livestock industry heavily, including Covid-19, ASF and Avian Flu etc., the demand in Vietnamese market is predicted to increase significantly within the upcoming years. For instance, the demand for feed raw materials to increase to 28-30 million tons a year costing \$12-13 billion over the next 5 years. Feed production has been growing by 13-15 percent annually, making Vietnam the 10<sup>th</sup> largest producer in the world and the largest in Southeast Asia All these are bringing immense business opportunities for international investors and stakeholders.