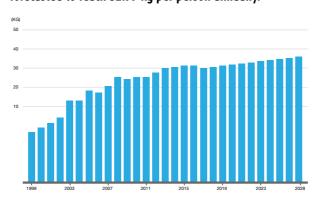

Commercial animal feed products in Vietnam market is expected to grow at an estimated CAGR of 6.6% per year.

By 2028, the pork consumption per capita in Vietnam is forecasted to reach 32.77 kg per person annually.